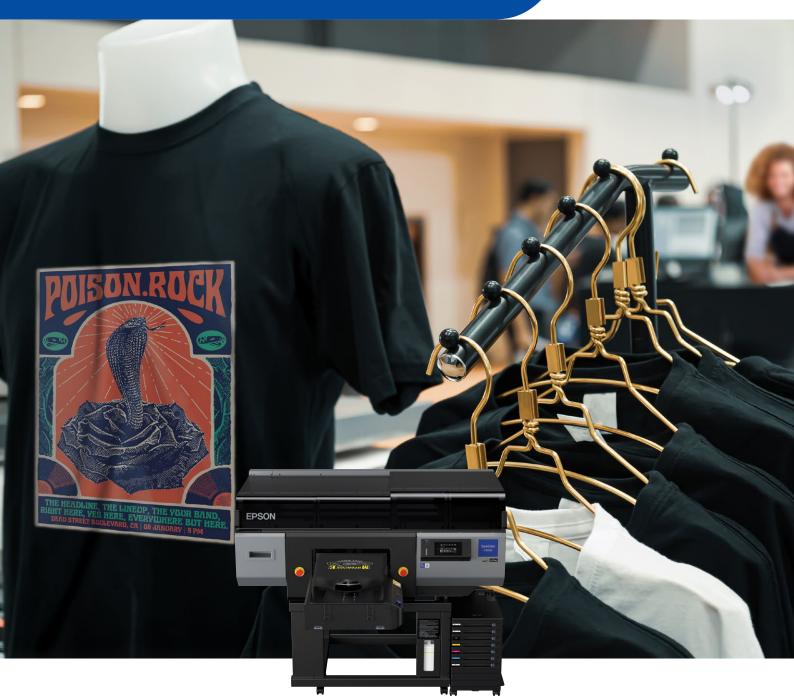

## **Epson SureColor F3000 DTG**

- Designed for low-cost high-volume direct to garment (DTG) production
- Staggered dual 2.6" print heads enable high-speed single-pass 5C printing
- Bulk ink system for increased efficiency and a reduced running cost
- Fast loading with an upgraded platen and auto platen height adjustment
- Industrial grade mechanism with high durability and advanced self cleaning
- Epson UltraChrome® DG ink for crisp and bright images with a low tack finish, high stretchability and good wash/UV durability
- Garments produced with Epson UltraChrome® DG ink are suitable for use by all ages
- Supplied with Epson Garment Creator and Accounting software along with Epson Cloud Solution PORT for enhanced management, service and support
- Comprehensive and flexible service with cover extendable up to FIVE years complete with optional User Self Replacement of selected components including print heads<sup>1</sup>

Supplied with enhanced Epson Garment Creator software for Macintosh® and Windows®

Epson Cloud Solution PORT provides upgraded management reporting, enhanced support & service with optional User Head Replacement